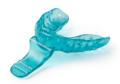

### **Surgical Guides**

\$2-6 USD PER GUIDE
Average print time:
1hr per guide
4hr full build platform