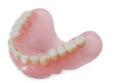

### **Full Dentures**

\$8-10 USD PER DENTURE
Average print time:
5-10hr full build platform
(up to 8 units per print)