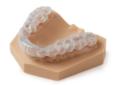

### Splints & Guards

\$4-5 USD PER DEVICE
Average print time:
1hr single device
1.5hr full build platform