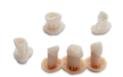

### **Crown & Bridge Restorations**

\$2-5 USD PER UNIT Average print time: 42min single molar 1.7hr full build platform