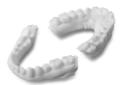

#### **Dental Master Models**

**\$2-4 USD PER MODEL**Average print time:
1hr per model set
1.5hr full build platform