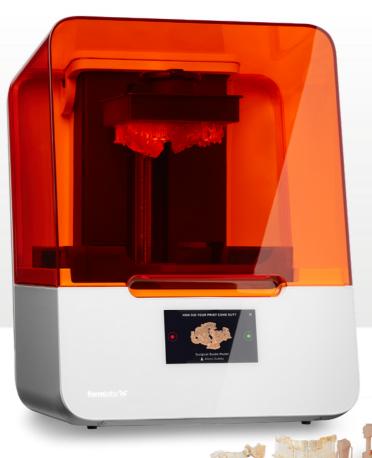

### FORM 3B+

### **Work Smarter, Not Harder.**

Rapidly produce accurate, highquality dental models, appliances, and prosthetics with the Form 3B+, an advanced desktop 3D printer developed for dental professionals.