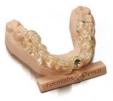

#### **Orthodontic Models**

\$2-3 USD PER MODEL
Average print time:
18min per model
1hr full build platform